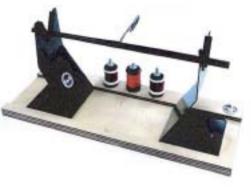

## RRM2

Wrap thread with consistent tension, even release your hands while wrapping! Use 3 different colored threads at the same time, no hassle even with complicated projects.

Wrap with consistent tension. coat with uniform thickness & no air bubbles.