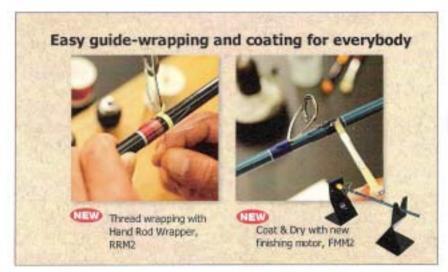

## RRM2

Wrap thread with consistent tension, even release your hands while wrapping! Use 3 different colored threads at the same time, no hassle even with complicated projects.

Wrap with consistent tension. coat with uniform thickness & no air bubbles.

## FFM2

This motorized coating dryer/finishing motor is made of steel, not wood for increased stability when oscillating. The uniquely designed chuck holds blanks of various diameters firmly. The FFM2 is stackable for easy storage. Experienced as well as beginning custom rod builders will find this dryer easy to work with, producing finishes with uniform thickness.