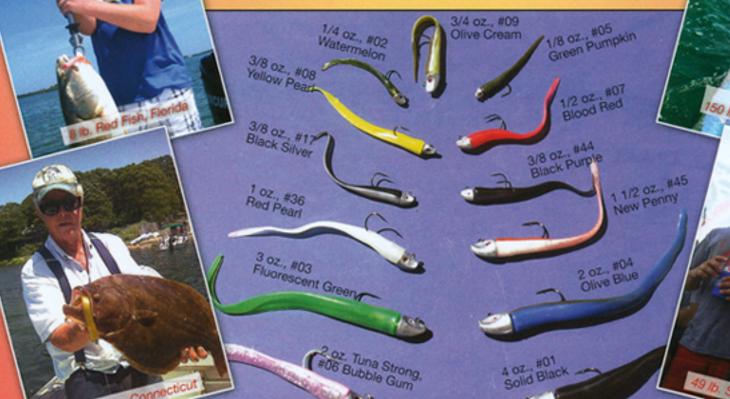

## Color Codes:

01 ..... Solid Black

02 ..... Watermelon / Black Flecks

03 ..... Fluorescent Green

04 .... Olive Blue

05 ..... Green Pumpkin

06 .... Bubble Gum / Silver Glitter

07 .... Blood Red

08 ..... Yellow Pearl

09 ..... Olive Cream

17 ..... Black Shad

36 ..... Red Pearl 44 .... Black Purple

45 ..... New Penny

the only lure you will need

 1/8" & 1/4" can be used for large and small mouth Bass, Perch, Walleye