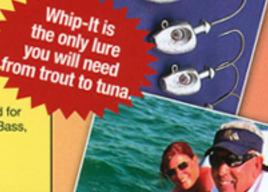

The Whip-it Eel will catch every game fish there is in the USA or abroad. It's life-like action is second to none. From Trout to Tuna, you will have a ball. Made with the finest alloys, PVC rubber and Mustad Ultra Point Hooks! It swims right out of the package. You can cast from the beach or boat, troll it, jig it, just add water and hang on!