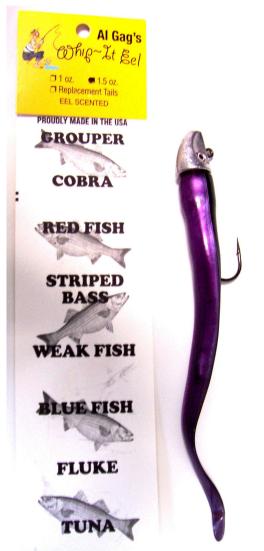

The Whip-it Eel will catch every game fish there is in the USA or abroad. It's life-like action is second to none. From Trout to Tuna, you will have a ball. Made with the finest alloys, PVC rubber and Mustad Ultra Point Hooks! It swims right out of the package. You can cast from the beach or boat, troll it, jig it, just add water and hang on!

Available sizes and weights:

GAGEEL.5 6" tail -1/2 oz. GAGEEL34 6" tail -3/4 oz. GAGEEL1 8"tail - 1 oz.

GAGEEL1.5 8"tail - 1-1/2 oz.

GAGEEL2 10"tail - 2 oz.
GAGEEL3 10"tail - 3 oz.
GAGEEL4 10"tail - 4 oz.
GAGEEL5 10"tail - 5 oz.

### **Color Chart**

01-Black 03-Flo Green
06-Pink/Silver 08-Yellow/Pearl
17-Black/Silver 36-Pearl with Pink

04-Olive/Blue 09-Olive/Silver 44-Black over Purple