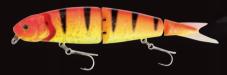

### SAVAGE GEAR 4PLAY HERRING

The unique family of lures is based on supernatural Herring imitations. The triple joint allows the lure to swim and move through the water like the real thing! A true innovation and a very effective and easily fished lure! There are 4 types in the range; a suspending Swim & Jerk lure with a big S-curve action, a suspending Liplure with an erratic flashing action, a floating Lowrider lure with a super erratic rolling action and a new giant Swimbait version with an Xtra large S-curve action. All 4Play lures are supplied with premium quality Japanese carbon steel trebles and extra strong forged split rings.

01: Dirty Silver

06: Rainbow Smolt

14: Jack Pike 3D

04 : Perch

08: Dirty Roach

15 : Zander (Walleye)

05: Fire Tiger

09: Golden Ambulance

37: Smolt

- Super natural swimming action Superb for Pike, Musky, Walleye, Bass and any other Prey hunting Predators!

50 : Popeye

To see the fantastic action of all our lures, log on to:

www.youtube.com