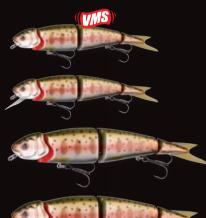

**4Play Swimbait 25cm 10" 3 3/4oz SINKING 2-9'**available colors: 01, 04, 05, 06, 08, 09, 14, 15, 37, 50

On spin stop the lure performs a vivid shaking and swimming on the drop, very often triggering a brutal attack from following fish. The unique movement pattern, we call VMS – Vivid Movement System.

### SAVAGE GEAR 4PLAY HERRING

The unique family of lures is based on supernatural Herring imitations. The triple joint allows the lure to swim and move through the water like the real thing! A true innovation and a very effective and easily fished lure! There are 4 types in the range; a suspending Swim & Jerk lure with a big S-curve action, a suspending Liplure with an erratic flashing action, a floating Lowrider lure with a super erratic rolling action and a new giant Swimbait version with an Xtra large S-curve action. All 4Play lures are supplied with premium quality Japanese carbon steel trebles and extra strong forged split rings.