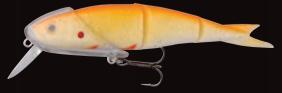

### SAVAGE GEAR 4PLAY HERRING

The unique family of lures is based on supernatural Herring imitations. The triple joint allows the lure to swim and move through the water like the real thing! A true innovation and a very effective and easily fished lure! There are 4 types in the range; a suspending Swim & Jerk lure with a big S-curve action, a suspending Liplure with an erratic flashing action, a floating Lowrider lure with a super erratic rolling action and a new giant Swimbait version with an Xtra large S-curve action. All 4Play lures are supplied with premium quality Japanese carbon steel trebles and extra strong forged split rings.

### SOFT 4PLAY - LOOSE BODY!

This loose body version gives the specialist angler the option of rigging up in several ways. On a jig head for unparalleled swimbait action—or on a offset hook for the most superior weedless presentation—tuned with the innovative Tungsten Tube Weights – or used with the 4Play lipsculls – to get the most natural crank bait imaginable.