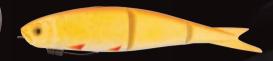

### SAVAGE GEAR 4PLAY HERRING

The unique family of lures is based on supernatural Herring imitations. The triple joint allows the lure to swim and move through the water like the real thing! A true innovation and a very effective and easily fished lure! There are 4 types in the range; a suspending Swim & Jerk lure with a big S-curve action, a suspending Liplure with an erratic flashing action, a floating Lowrider lure with a super erratic rolling action and a new giant Swimbait version with an Xtra large S-curve action. All 4Play lures are supplied with premium quality Japanese carbon steel trebles and extra strong forged split rings.

### **LURES WITH AN ATTITUDE!!!**

**4Play Swim & Jerk:** Real S-curve swimming, can be fished very slow, from O-3', great for trolling and spinning all year.

**4Play Lowrider:**Very erratic and vibrating action, can be fished very slow and with spinstops, dives 5-15' depending on main line diameter. Super all year round.

**4Play Liplure:** Erratic flashing and rolling action, fish with spinstops or steady faster retrieve. Dives 3-8' - great all year round.

**4Play Swimbait:**Very Large real S-curve swimming action when fished in lower eye – slim erratic S-curve when fished in top eye. Great for steady retrieve and trolling year round.