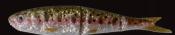

### SAVAGE GEAR 4PLAY HERRING

The unique family of lures is based on supernatural Herring imitations. The triple joint allows the lure to swim and move through the water like the real thing! A true innovation and a very effective and easily fished lure! There are 4 types in the range; a suspending Swim & Jerk lure with a big S-curve action, a suspending Liplure with an erratic flashing action, a floating Lowrider lure with a super erratic rolling action and a new giant Swimbait version with an Xtra large S-curve action. All 4Play lures are supplied with premium quality Japanese carbon steel trebles and extra strong forged split rings.

01: Dirty Silver

06: Rainbow Smolt

14: Jack Pike 3D

04 : Perch

08: Dirty Roach

15 : Zander (Walleye)

05: Fire Tiger

09: Golden Ambulance

37: Smolt

- Super natural swimming action Superb for Pike, Musky, Walleye, Bass and any other Prey hunting Predators!

50 : Popeye

To see the fantastic action of all our lures, log on to:

www.youtube.com