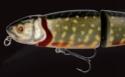

### SAVAGE GEAR 4PLAY HERRING

The unique family of lures is based on supernatural Herring imitations. The triple joint allows the lure to swim and move through the water like the real thing! A true innovation and a very effective and easily fished lure! There are 4 types in the range; a suspending Swim & Jerk lure with a big S-curve action, a suspending Liplure with an erratic flashing action, a floating Lowrider lure with a super erratic rolling action and a new giant Swimbait version with an Xtra large S-curve action. All 4Play lures are supplied with premium quality Japanese carbon steel trebles and extra strong forged split rings.

01: Dirty Silver

06: Rainbow Smolt

14: Jack Pike 3D

04 : Perch

08: Dirty Roach

15 : Zander (Walleye)

05: Fire Tiger

09: Golden Ambulance