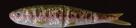

### SAVAGE GEAR 4PLAY HERRING

The unique family of lures is based on supernatural Herring imitations. The triple joint allows the lure to swim and move through the water like the real thing! A true innovation and a very effective and easily fished lure! There are 4 types in the range; a suspending Swim & Jerk lure with a big S-curve action, a suspending Liplure with an erratic flashing action, a floating Lowrider lure with a super erratic rolling action and a new giant Swimbait version with an Xtra large S-curve action. All 4Play lures are supplied with premium quality Japanese carbon steel trebles and extra strong forged split rings.

01: Dirty Silver

06: Rainbow Smolt

14: Jack Pike 3D

04 : Perch

08: Dirty Roach

15 : Zander (Walleye)

05: Fire Tiger

09: Golden Ambulance

37: Smolt

- Super natural swimming action Superb for Pike, Musky, Walleye, Bass and any other Prey hunting Predators!

50 : Popeye

To see the fantastic action of all our lures, log on to:

www.youtube.com