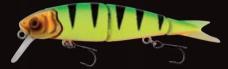

### SAVAGE GEAR 4PLAY HERRING

The unique family of lures is based on supernatural Herring imitations. The triple joint allows the lure to swim and move through the water like the real thing! A true innovation and a very effective and easily fished lure! There are 4 types in the range; a suspending Swim & Jerk lure with a big S-curve action, a suspending Liplure with an erratic flashing action, a floating Lowrider lure with a super erratic rolling action and a new giant Swimbait version with an Xtra large S-curve action. All 4Play lures are supplied with premium quality Japanese carbon steel trebles and extra strong forged split rings.

01: Dirty Silver

06: Rainbow Smolt

14: Jack Pike 3D

04 : Perch

08: Dirty Roach

15 : Zander (Walleye)

05: Fire Tiger

09: Golden Ambulance