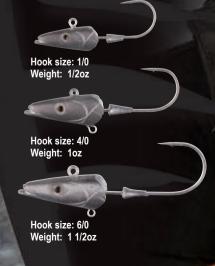

# SAVAGE GEAR SANDEEL JIGG HEAD

The super quality of our "ready to fish " sandeel lures, have left a big demand for loose Sandeel jiggheads, with the superior finish and ultra sharp Japanese Forged round bend hooks. You can use just about any loose body softlure with these heads

– but the Grub worm and Recoil shads, have been superb for salt water jigging and vertical fishing for Seabass and Cod.

3 pcs per pack.