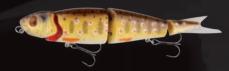

### SAVAGE GEAR 4PLAY HERRING

The unique family of lures is based on supernatural Herring imitations. The triple joint allows the lure to swim and move through the water like the real thing! A true innovation and a very effective and easily fished lure! There are 4 types in the range; a suspending Swim & Jerk lure with a big S-curve action, a suspending Liplure with an erratic flashing action, a floating Lowrider lure with a super erratic rolling action and a new giant Swimbait version with an Xtra large S-curve action. All 4Play lures are supplied with premium quality Japanese carbon steel trebles and extra strong forged split rings.

### **LURES WITH AN ATTITUDE!!!**

**4Play Swim & Jerk:** Real S-curve swimming, can be fished very slow, from O-3', great for trolling and spinning all year.

**4Play Lowrider:**Very erratic and vibrating action, can be fished very slow and with spinstops, dives 5-15' depending on main line diameter. Super all year round.