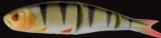

### **LURES WITH AN ATTITUDE!!!**

**4Play Swim & Jerk:** Real S-curve swimming, can be fished very slow, from O-3', great for trolling and spinning all year.

**4Play Lowrider:**Very erratic and vibrating action, can be fished very slow and with spinstops, dives 5-15' depending on main line diameter. Super all year round.

**4Play Liplure:** Erratic flashing and rolling action, fish with spinstops or steady faster retrieve. Dives 3-8' - great all year round.

**4Play Swimbait:**Very Large real S-curve swimming action when fished in lower eye – slim erratic S-curve when fished in top eye. Great for steady retrieve and trolling year round.

### SAVAGE GEAR 4PLAY HERRING

The unique family of lures is based on supernatural Herring imitations. The triple joint allows the lure to swim and move through the water like the real thing! A true innovation and a very effective and easily fished lure! There are 4 types in the range; a suspending Swim & Jerk lure with a big S-curve action, a suspending Liplure with an erratic flashing action, a floating Lowrider lure with a super erratic rolling action and a new giant Swimbait version with an Xtra large S-curve action. All 4Play lures are supplied with premium quality Japanese carbon steel trebles and extra strong forged split rings.

01: Dirty Silver

06: Rainbow Smolt

14: Jack Pike 3D

04 : Perch

08: Dirty Roach

15 : Zander (Walleye)

05: Fire Tiger

09: Golden Ambulance