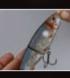

### SAVAGE GEAR 4PLAY HERRING

The unique family of lures is based on supernatural Herring imitations. The triple joint allows the lure to swim and move through the water like the real thing! A true innovation and a very effective and easily fished lure! There are 4 types in the range; a suspending Swim & Jerk lure with a big S-curve action, a suspending Liplure with an erratic flashing action, a floating Lowrider lure with a super erratic rolling action and a new giant Swimbait version with an Xtra large S-curve action. All 4Play lures are supplied with premium quality Japanese carbon steel trebles and extra strong forged split rings.

**4Play Liplure:** Erratic flashing and rolling action, fish with spinstops or steady faster retrieve. Dives 3-8' - great all year round.

**4Play Swimbait:**Very Large real S-curve swimming action when fished in lower eye – slim erratic S-curve when fished in top eye. Great for steady retrieve and trolling year round.