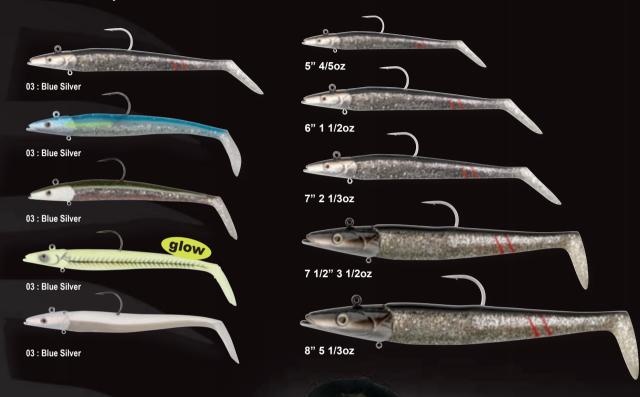

### SALTWATER SANDEEL

This stunning and unique lure is a supernatural sandeel imitation. The Sandeel is the favourite snack of many predators. These soft-bodied lures have the most fantastic swimming action. The sandeel is Savage Gear's first 100% saltwater specific lure, designed mainly for vertical fishing – but have also proved to be deadly as swimbaits and even for trolling. The swimming action is so real; you have to see it, to believe it! Top quality Japanese carbon steel saltwater grade hooks, to withstand brutal attacks and land big predators. Excellent for Cod, Striped Bass, Caligo Bass and even smaller Halibut.

Individual Pack Qtys: 2 Bodies & 1 Head