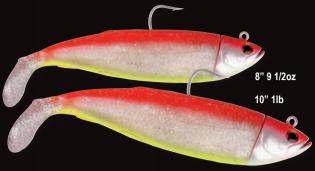

## LURES WITH AN ATTITUDE!!!

SAVAGE GEAR CUTBAIT HERRING
These giant softlures are designed primarily for big saltwater game fish – like
Halibut and giant cod. We have taken offspring in the Atlantic herring, the most important prey fish for the Atlantic saltwater predators. The lures have been designed in co-operation with some of Scandinavia's most experienced saltwater big fish guides and we have worked to achieve superior swimming action. The chosen colours are based on input from the most successful guides in the Nordic saltwater guiding business. Cutbait herring, a superior big fish lure!

- Customized Japanese Forged Carbon "bigfish" bend hooks
- "Under skin" painting technique
- 2 pcs Strong Hand poured soft bodies
- Real herring swimming action on drop and retrieve

when the