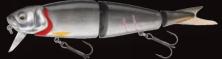

### SAVAGE GEAR 4PLAY HERRING

The unique family of lures is based on supernatural Herring imitations. The triple joint allows the lure to swim and move through the water like the real thing! A true innovation and a very effective and easily fished lure! There are 4 types in the range; a suspending Swim & Jerk lure with a big S-curve action, a suspending Liplure with an erratic flashing action, a floating Lowrider lure with a super erratic rolling action and a new giant Swimbait version with an Xtra large S-curve action. All 4Play lures are supplied with premium quality Japanese carbon steel trebles and extra strong forged split rings.

### **LURES WITH AN ATTITUDE!!!**

**4Play Swim & Jerk:** Real S-curve swimming, can be fished very slow, from O-3', great for trolling and spinning all year.

**4Play Lowrider:**Very erratic and vibrating action, can be fished very slow and with spinstops, dives 5-15' depending on main line diameter. Super all year round.