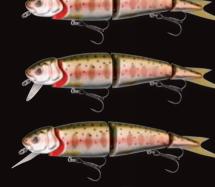

### SAVAGE GEAR 4PLAY HERRING

The unique family of lures is based on supernatural Herring imitations. The triple joint allows the lure to swim and move through the water like the real thing! A true innovation and a very effective and easily fished lure! There are 4 types in the range; a suspending Swim & Jerk lure with a big S-curve action, a suspending Liplure with an erratic flashing action, a floating Lowrider lure with a super erratic rolling action and a new giant Swimbait version with an Xtra large S-curve action. All 4Play lures are supplied with premium quality Japanese carbon steel trebles and extra strong forged split rings.

# LURES WITH AN ATTITUDE!!!

10" 5oz SINKING (1pc)

7 1/2" 2oz SINKING (2pcs)

5 1/8" 3/4oz SINKING (3pcs)

3 3/4" 1/3oz SINKING (4pcs)