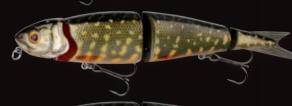

### SAVAGE GEAR 4PLAY HERRING

The unique family of lures is based on supernatural Herring imitations. The triple joint allows the lure to swim and move through the water like the real thing! A true innovation and a very effective and easily fished lure! There are 4 types in the range; a suspending Swim & Jerk lure with a big S-curve action, a suspending Liplure with an erratic flashing action, a floating Lowrider lure with a super erratic rolling action and a new giant Swimbait version with an Xtra large S-curve action. All 4Play lures are supplied with premium quality Japanese carbon steel trebles and extra strong forged split rings.

### **LURES WITH AN ATTITUDE!!!**

**4Play Swim & Jerk:** Real S-curve swimming, can be fished very slow, from O-3', great for trolling and spinning all year.

**4Play Lowrider:**Very erratic and vibrating action, can be fished very slow and with spinstops, dives 5-15' depending on main line diameter. Super all year round.

**4Play Liplure:** Erratic flashing and rolling action, fish with spinstops or steady faster retrieve. Dives 3-8' - great all year round.

**4Play Swimbait:**Very Large real S-curve swimming action when fished in lower eye – slim erratic S-curve when fished in top eye. Great for steady retrieve and trolling year round.