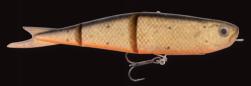

### SAVAGE GEAR 4PLAY HERRING

The unique family of lures is based on supernatural Herring imitations. The triple joint allows the lure to swim and move through the water like the real thing! A true innovation and a very effective and easily fished lure! There are 4 types in the range; a suspending Swim & Jerk lure with a big S-curve action, a suspending Liplure with an erratic flashing action, a floating Lowrider lure with a super erratic rolling action and a new giant Swimbait version with an Xtra large S-curve action. All 4Play lures are supplied with premium quality Japanese carbon steel trebles and extra strong forged split rings.

37: Smolt

- Super natural swimming action Superb for Pike, Musky, Walleye, Bass and any other Prey hunting Predators!

50 : Popeye

To see the fantastic action of all our lures, log on to:

www.youtube.com