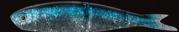

### SAVAGE GEAR 4PLAY HERRING

The unique family of lures is based on supernatural Herring imitations. The triple joint allows the lure to swim and move through the water like the real thing! A true innovation and a very effective and easily fished lure! There are 4 types in the range; a suspending Swim & Jerk lure with a big S-curve action, a suspending Liplure with an erratic flashing action, a floating Lowrider lure with a super erratic rolling action and a new giant Swimbait version with an Xtra large S-curve action. All 4Play lures are supplied with premium quality Japanese carbon steel trebles and extra strong forged split rings.

01: Dirty Silver

06: Rainbow Smolt

14: Jack Pike 3D

04 : Perch

08: Dirty Roach

15 : Zander (Walleye)

05: Fire Tiger

09: Golden Ambulance

37: Smolt

- Super natural swimming action Superb for Pike, Musky, Walleye, Bass and any other Prey hunting Predators!

50 : Popeye

To see the fantastic action of all our lures, log on to:

www.youtube.com