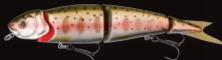

### SAVAGE GEAR 4PLAY HERRING

The unique family of lures is based on supernatural Herring imitations. The triple joint allows the lure to swim and move through the water like the real thing! A true innovation and a very effective and easily fished lure! There are 4 types in the range; a suspending Swim & Jerk lure with a big S-curve action, a suspending Liplure with an erratic flashing action, a floating Lowrider lure with a super erratic rolling action and a new giant Swimbait version with an Xtra large S-curve action. All 4Play lures are supplied with premium quality Japanese carbon steel trebles and extra strong forged split rings.

01: Dirty Silver

06: Rainbow Smolt

14: Jack Pike 3D

04 : Perch

08: Dirty Roach

15 : Zander (Walleye)

05: Fire Tiger

09: Golden Ambulance