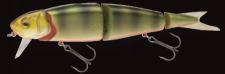

### SAVAGE GEAR 4PLAY HERRING

The unique family of lures is based on supernatural Herring imitations. The triple joint allows the lure to swim and move through the water like the real thing! A true innovation and a very effective and easily fished lure! There are 4 types in the range; a suspending Swim & Jerk lure with a big S-curve action, a suspending Liplure with an erratic flashing action, a floating Lowrider lure with a super erratic rolling action and a new giant Swimbait version with an Xtra large S-curve action. All 4Play lures are supplied with premium quality Japanese carbon steel trebles and extra strong forged split rings.

37: Smolt

- Super natural swimming action Superb for Pike, Musky, Walleye, Bass and any other Prey hunting Predators!

50 : Popeye

To see the fantastic action of all our lures, log on to:

www.youtube.com