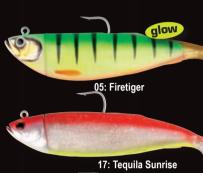

- Hand painted
- Super natural swimming action
- Superb for Pike, Musky, Walleye, Bass and any other Prey hunting Predators!

01. Dirty Silver

04. Perch

05. Firetiger

06. Rainbow Smolt

08. Dirty Roach

09. Golden Ambulance

11. Fungus Roach

33. Mackrel

37. Smolt

40. Pearl Silver

41. Real Herring

42. Red Fish

Let Mads Grosell show you how to get the best of your Soft 4Play lures at www.youtube.com