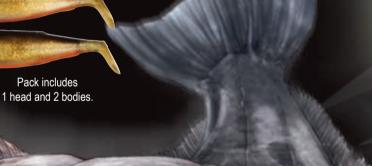

- Customized Japanese Forged Carbon "bigfish" bend hooks
- "Under skin" painting technique
- 2 pcs Strong Hand poured soft bodies
- Real herring swimming action on drop and retrieve

when the

Individual Pack Qtys: 2 Bodies & 1 Head