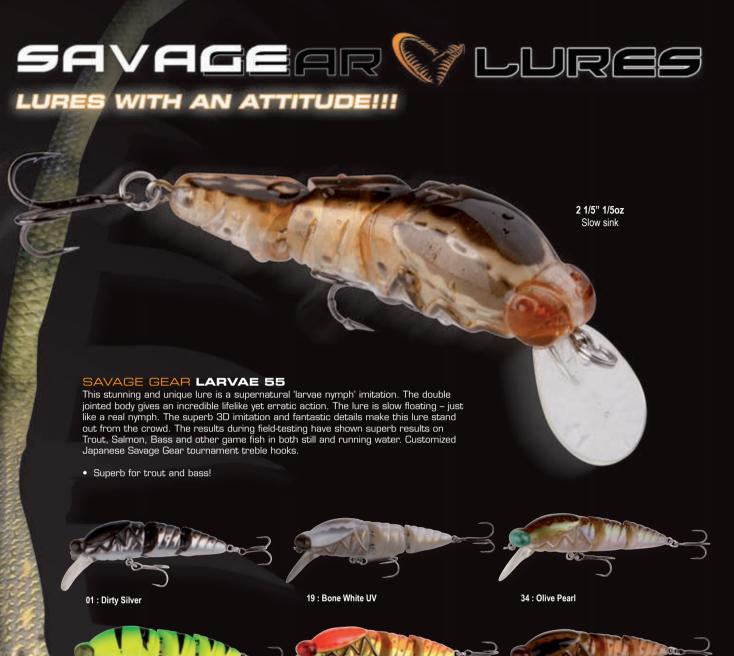

4Play



Sinking 1-3'



Size: S Hook size: #1 2 pcs in box Sinking 3-8'

Size: S Hook size: #1 2 pcs in box Sinking 4-12'



Perfect together with the Soft 4Play (lure not included).

SAVAGE GEAR **4PLAY - LIP SCULL!**Transparent lip sculls designed for the Soft 4Play Loose bodies. Just push the soft 4Play into the matching head size and secure it with pins(or toothpicks) through the gill plate and you have the most incredible lipped swimbait!

The lipsculls can also be used with dead bait fish or fillets - with incredible results.

- Glass Transparent head
- Customized Japanese Ultra sharp Treble hook
- Through going wire
- Superb for Pike, Walleye, Trout, Salmon and any other Prey hunting Predators!



Watch tips and tricks on how to make the best of your Soft 4Play at www.youtube.com







## LURES WITH AN ATTITUDE!!!



SAVAGE GEAR CUTBAIT HERRING
These giant softlures are designed primarily for big saltwater game fish – like
Halibut and giant cod. We have taken offspring in the Atlantic herring, the most important prey fish for the Atlantic saltwater predators. The lures have been designed in co-operation with some of Scandinavia's most experienced saltwater big fish guides and we have worked to achieve superior swimming action. The chosen colours are based on input from the most successful guides in the Nordic saltwater guiding business. Cutbait herring, a superior big fish lure!

- Customized Japanese Forged Carbon "bigfish" bend hooks
- "Under skin" painting technique
- 2 pcs Strong Hand poured soft bodies
- Real herring swimming action on drop and retrieve