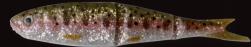

### SAVAGE GEAR 4PLAY HERRING

The unique family of lures is based on supernatural Herring imitations. The triple joint allows the lure to swim and move through the water like the real thing! A true innovation and a very effective and easily fished lure! There are 4 types in the range; a suspending Swim & Jerk lure with a big S-curve action, a suspending Liplure with an erratic flashing action, a floating Lowrider lure with a super erratic rolling action and a new giant Swimbait version with an Xtra large S-curve action. All 4Play lures are supplied with premium quality Japanese carbon steel trebles and extra strong forged split rings.

01: Dirty Silver

06: Rainbow Smolt

14: Jack Pike 3D

04 : Perch

08: Dirty Roach

15 : Zander (Walleye)

05: Fire Tiger

09: Golden Ambulance

37: Smolt

- Super natural swimming action Superb for Pike, Musky, Walleye, Bass and any other Prey hunting Predators!

50 : Popeye

To see the fantastic action of all our lures, log on to:

www.youtube.com