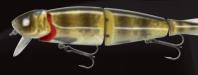

### SAVAGE GEAR 4PLAY HERRING

The unique family of lures is based on supernatural Herring imitations. The triple joint allows the lure to swim and move through the water like the real thing! A true innovation and a very effective and easily fished lure! There are 4 types in the range; a suspending Swim & Jerk lure with a big S-curve action, a suspending Liplure with an erratic flashing action, a floating Lowrider lure with a super erratic rolling action and a new giant Swimbait version with an Xtra large S-curve action. All 4Play lures are supplied with premium quality Japanese carbon steel trebles and extra strong forged split rings.

01: Dirty Silver

06: Rainbow Smolt

14: Jack Pike 3D

04 : Perch

08: Dirty Roach

15 : Zander (Walleye)

05: Fire Tiger

09: Golden Ambulance