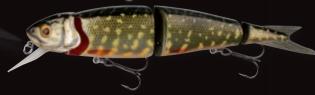

### SAVAGE GEAR 4PLAY HERRING

The unique family of lures is based on supernatural Herring imitations. The triple joint allows the lure to swim and move through the water like the real thing! A true innovation and a very effective and easily fished lure! There are 4 types in the range; a suspending Swim & Jerk lure with a big S-curve action, a suspending Liplure with an erratic flashing action, a floating Lowrider lure with a super erratic rolling action and a new giant Swimbait version with an Xtra large S-curve action. All 4Play lures are supplied with premium quality Japanese carbon steel trebles and extra strong forged split rings.

### **LURES WITH AN ATTITUDE!!!**

**4Play Swim & Jerk:** Real S-curve swimming, can be fished very slow, from O-3', great for trolling and spinning all year.

**4Play Lowrider:**Very erratic and vibrating action, can be fished very slow and with spinstops, dives 5-15' depending on main line diameter. Super all year round.

**4Play Liplure:** Erratic flashing and rolling action, fish with spinstops or steady faster retrieve. Dives 3-8' - great all year round.

**4Play Swimbait:**Very Large real S-curve swimming action when fished in lower eye – slim erratic S-curve when fished in top eye. Great for steady retrieve and trolling year round.