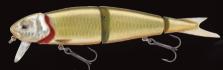

### SAVAGE GEAR 4PLAY HERRING

The unique family of lures is based on supernatural Herring imitations. The triple joint allows the lure to swim and move through the water like the real thing! A true innovation and a very effective and easily fished lure! There are 4 types in the range; a suspending Swim & Jerk lure with a big S-curve action, a suspending Liplure with an erratic flashing action, a floating Lowrider lure with a super erratic rolling action and a new giant Swimbait version with an Xtra large S-curve action. All 4Play lures are supplied with premium quality Japanese carbon steel trebles and extra strong forged split rings.

01: Dirty Silver

06: Rainbow Smolt

14: Jack Pike 3D

04 : Perch

08: Dirty Roach

15 : Zander (Walleye)

05: Fire Tiger

09: Golden Ambulance