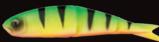

### **LURES WITH AN ATTITUDE!!!**

**4Play Swim & Jerk:** Real S-curve swimming, can be fished very slow, from O-3', great for trolling and spinning all year.

**4Play Lowrider:**Very erratic and vibrating action, can be fished very slow and with spinstops, dives 5-15' depending on main line diameter. Super all year round.

**4Play Liplure:** Erratic flashing and rolling action, fish with spinstops or steady faster retrieve. Dives 3-8' - great all year round.

**4Play Swimbait:**Very Large real S-curve swimming action when fished in lower eye – slim erratic S-curve when fished in top eye. Great for steady retrieve and trolling year round.

### SAVAGE GEAR 4PLAY HERRING

The unique family of lures is based on supernatural Herring imitations. The triple joint allows the lure to swim and move through the water like the real thing! A true innovation and a very effective and easily fished lure! There are 4 types in the range; a suspending Swim & Jerk lure with a big S-curve action, a suspending Liplure with an erratic flashing action, a floating Lowrider lure with a super erratic rolling action and a new giant Swimbait version with an Xtra large S-curve action. All 4Play lures are supplied with premium quality Japanese carbon steel trebles and extra strong forged split rings.

01: Dirty Silver

06: Rainbow Smolt

14: Jack Pike 3D

04 : Perch

08: Dirty Roach

15 : Zander (Walleye)

05: Fire Tiger

09: Golden Ambulance