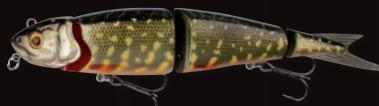

### SAVAGE GEAR 4PLAY HERRING

The unique family of lures is based on supernatural Herring imitations. The triple joint allows the lure to swim and move through the water like the real thing! A true innovation and a very effective and easily fished lure! There are 4 types in the range; a suspending Swim & Jerk lure with a big S-curve action, a suspending Liplure with an erratic flashing action, a floating Lowrider lure with a super erratic rolling action and a new giant Swimbait version with an Xtra large S-curve action. All 4Play lures are supplied with premium quality Japanese carbon steel trebles and extra strong forged split rings.

### **LURES WITH AN ATTITUDE!!!**

**4Play Swim & Jerk:** Real S-curve swimming, can be fished very slow, from O-3', great for trolling and spinning all year.

**4Play Lowrider:**Very erratic and vibrating action, can be fished very slow and with spinstops, dives 5-15' depending on main line diameter. Super all year round.

**4Play Liplure:** Erratic flashing and rolling action, fish with spinstops or steady faster retrieve. Dives 3-8' - great all year round.

**4Play Swimbait:**Very Large real S-curve swimming action when fished in lower eye – slim erratic S-curve when fished in top eye. Great for steady retrieve and trolling year round.