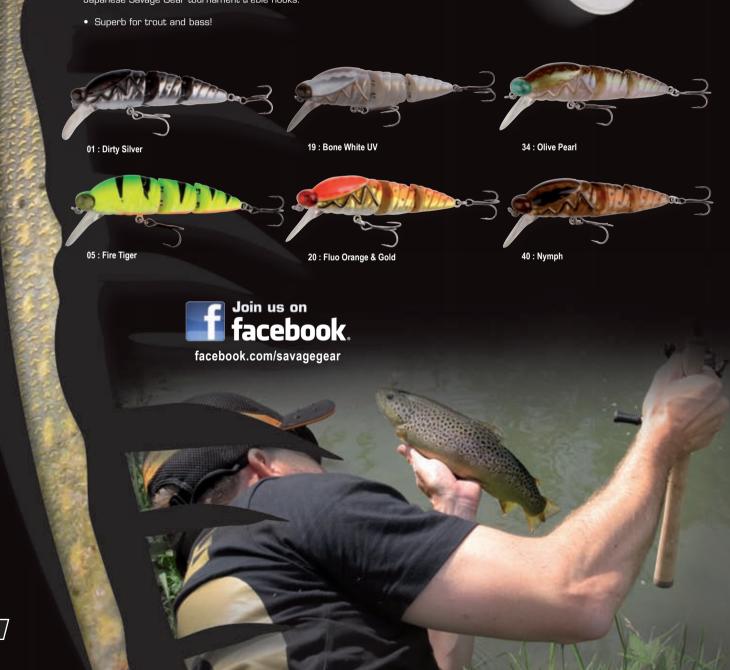

01: Dirty Silver

06: Rainbow Smolt

14: Jack Pike 3D

04 : Perch

08: Dirty Roach

15 : Zander (Walleye)

05: Fire Tiger

09: Golden Ambulance

37: Smolt

- Super natural swimming action Superb for Pike, Musky, Walleye, Bass and any other Prey hunting Predators!

50 : Popeye

To see the fantastic action of all our lures, log on to:

www.youtube.com