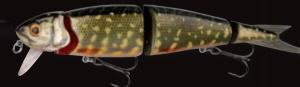

### SAVAGE GEAR 4PLAY HERRING

The unique family of lures is based on supernatural Herring imitations. The triple joint allows the lure to swim and move through the water like the real thing! A true innovation and a very effective and easily fished lure! There are 4 types in the range; a suspending Swim & Jerk lure with a big S-curve action, a suspending Liplure with an erratic flashing action, a floating Lowrider lure with a super erratic rolling action and a new giant Swimbait version with an Xtra large S-curve action. All 4Play lures are supplied with premium quality Japanese carbon steel trebles and extra strong forged split rings.

### **LURES WITH AN ATTITUDE!!!**

**4Play Swim & Jerk:** Real S-curve swimming, can be fished very slow, from O-3', great for trolling and spinning all year.

**4Play Lowrider:**Very erratic and vibrating action, can be fished very slow and with spinstops, dives 5-15' depending on main line diameter. Super all year round.

**4Play Liplure:** Erratic flashing and rolling action, fish with spinstops or steady faster retrieve. Dives 3-8' - great all year round.

**4Play Swimbait:**Very Large real S-curve swimming action when fished in lower eye – slim erratic S-curve when fished in top eye. Great for steady retrieve and trolling year round.